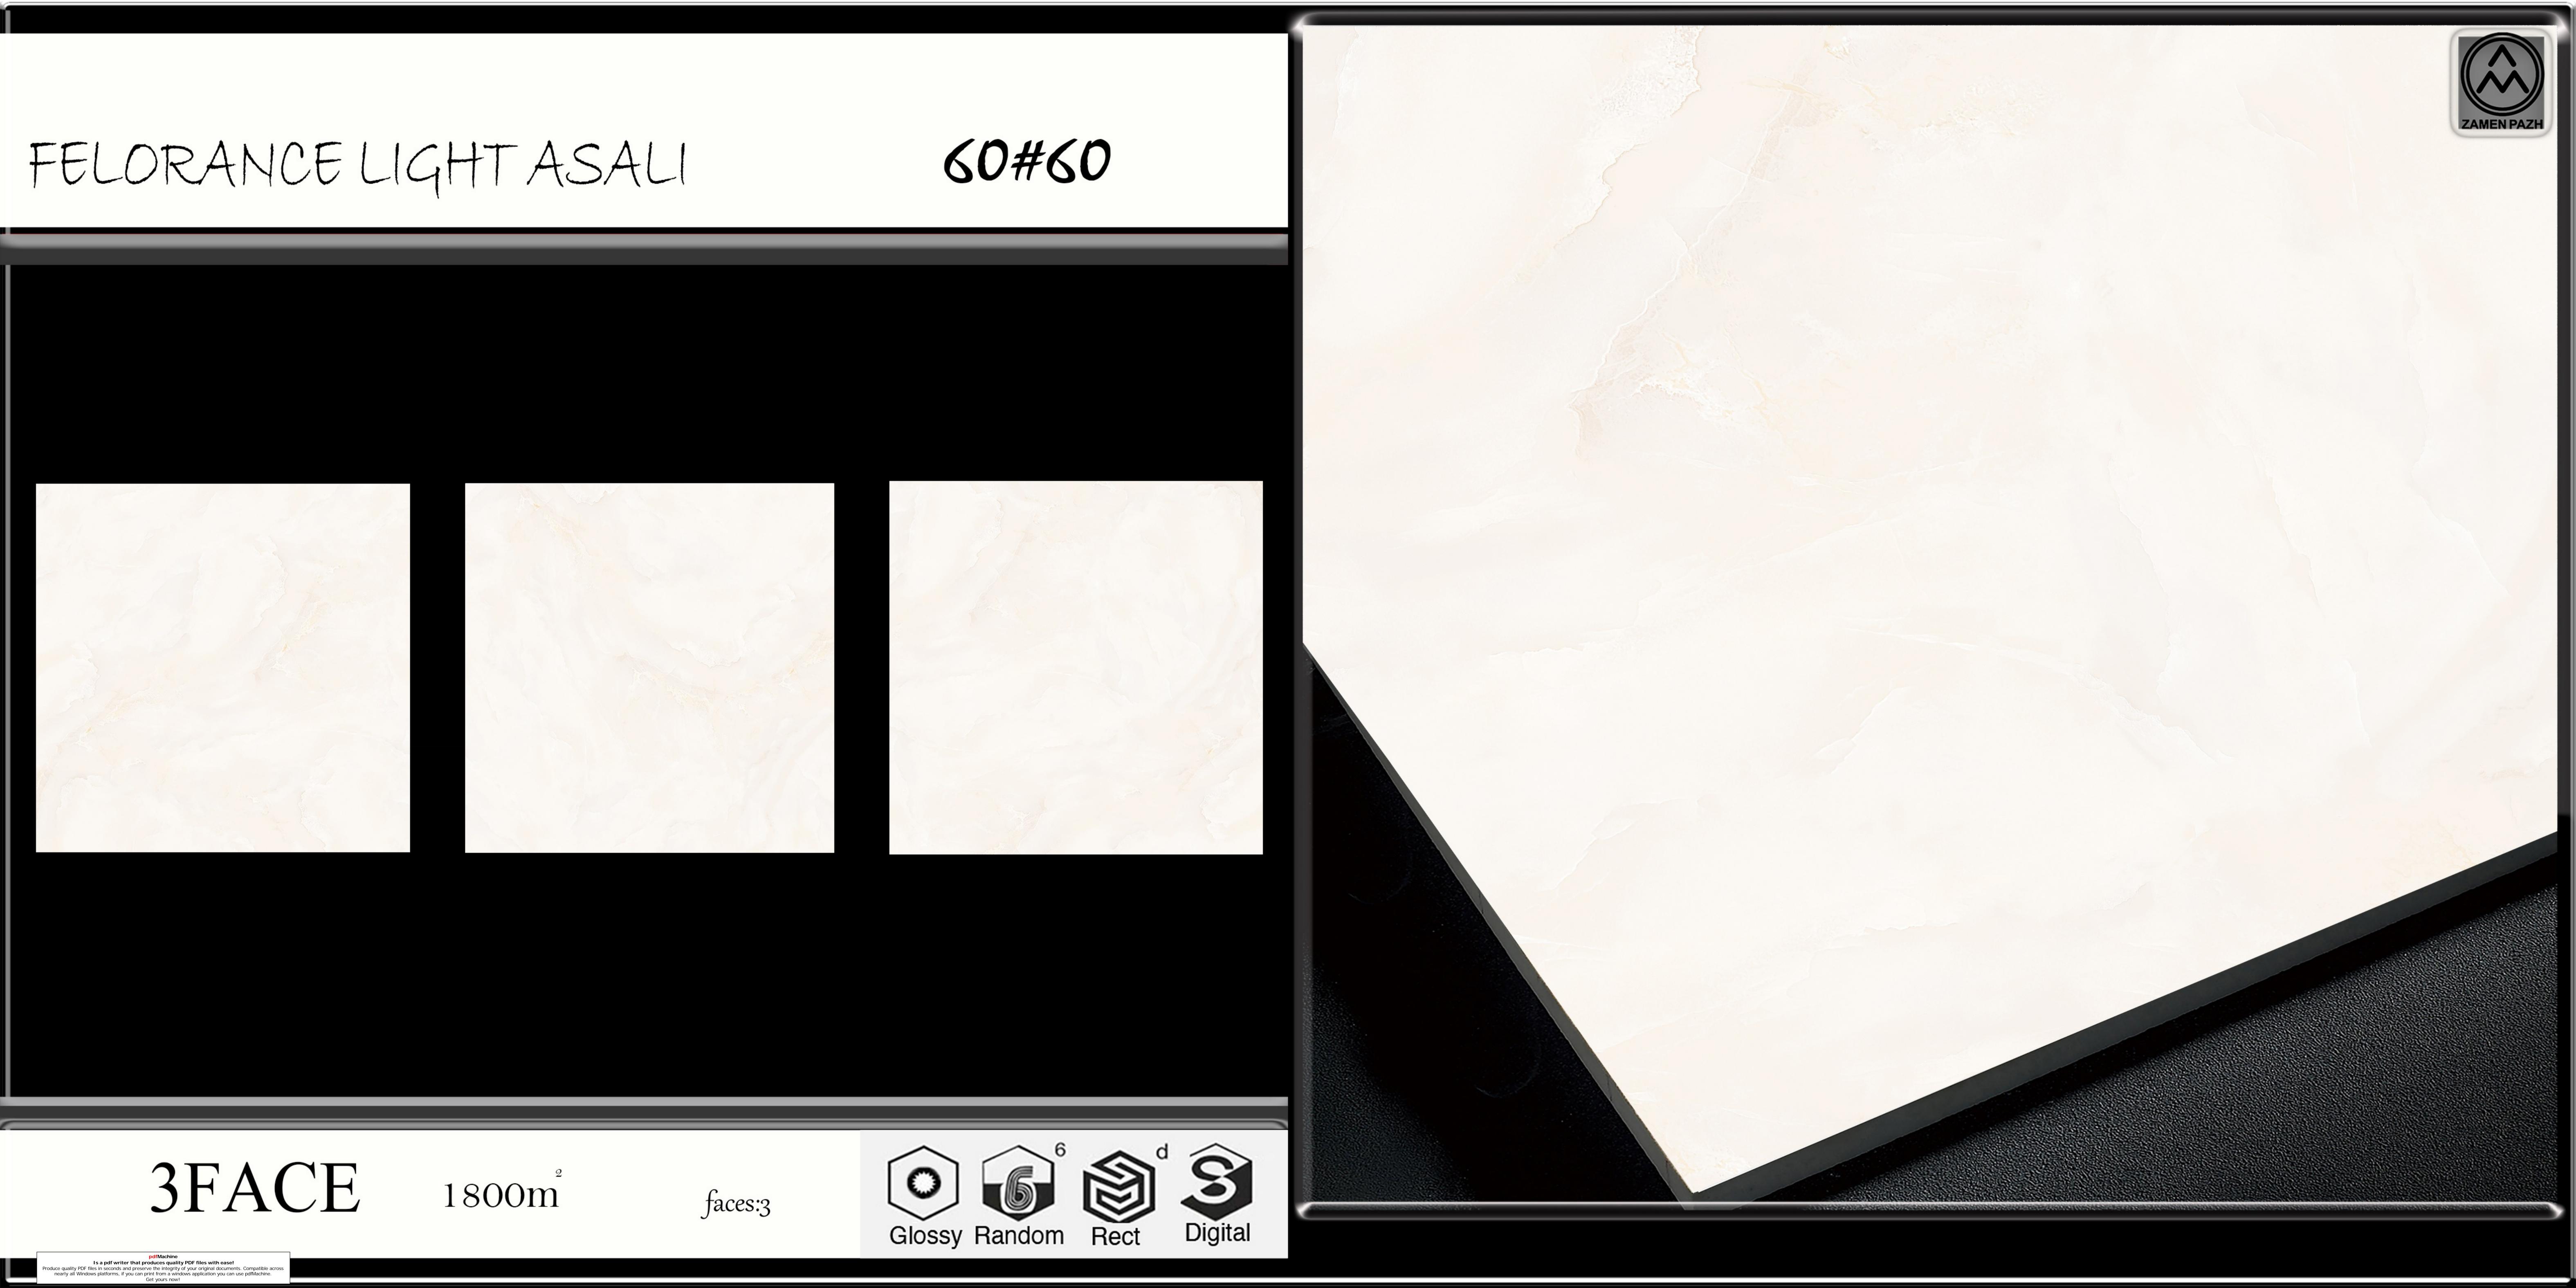

3 FACE

0053L

Stain Resistance SAZE:60\*60

High Temperature Resistance

Anti Ultraviolet

Resistance

Vian Cream

60#60

3FACE

Is a pdf writer that produces quality PDF files with ease! duce quality PDF files in seconds and preserve the integrity of your original documents. Compatible acro nearly all Windows platforms, if you can print from a windows application you can use pdfMachine. Get yours now!