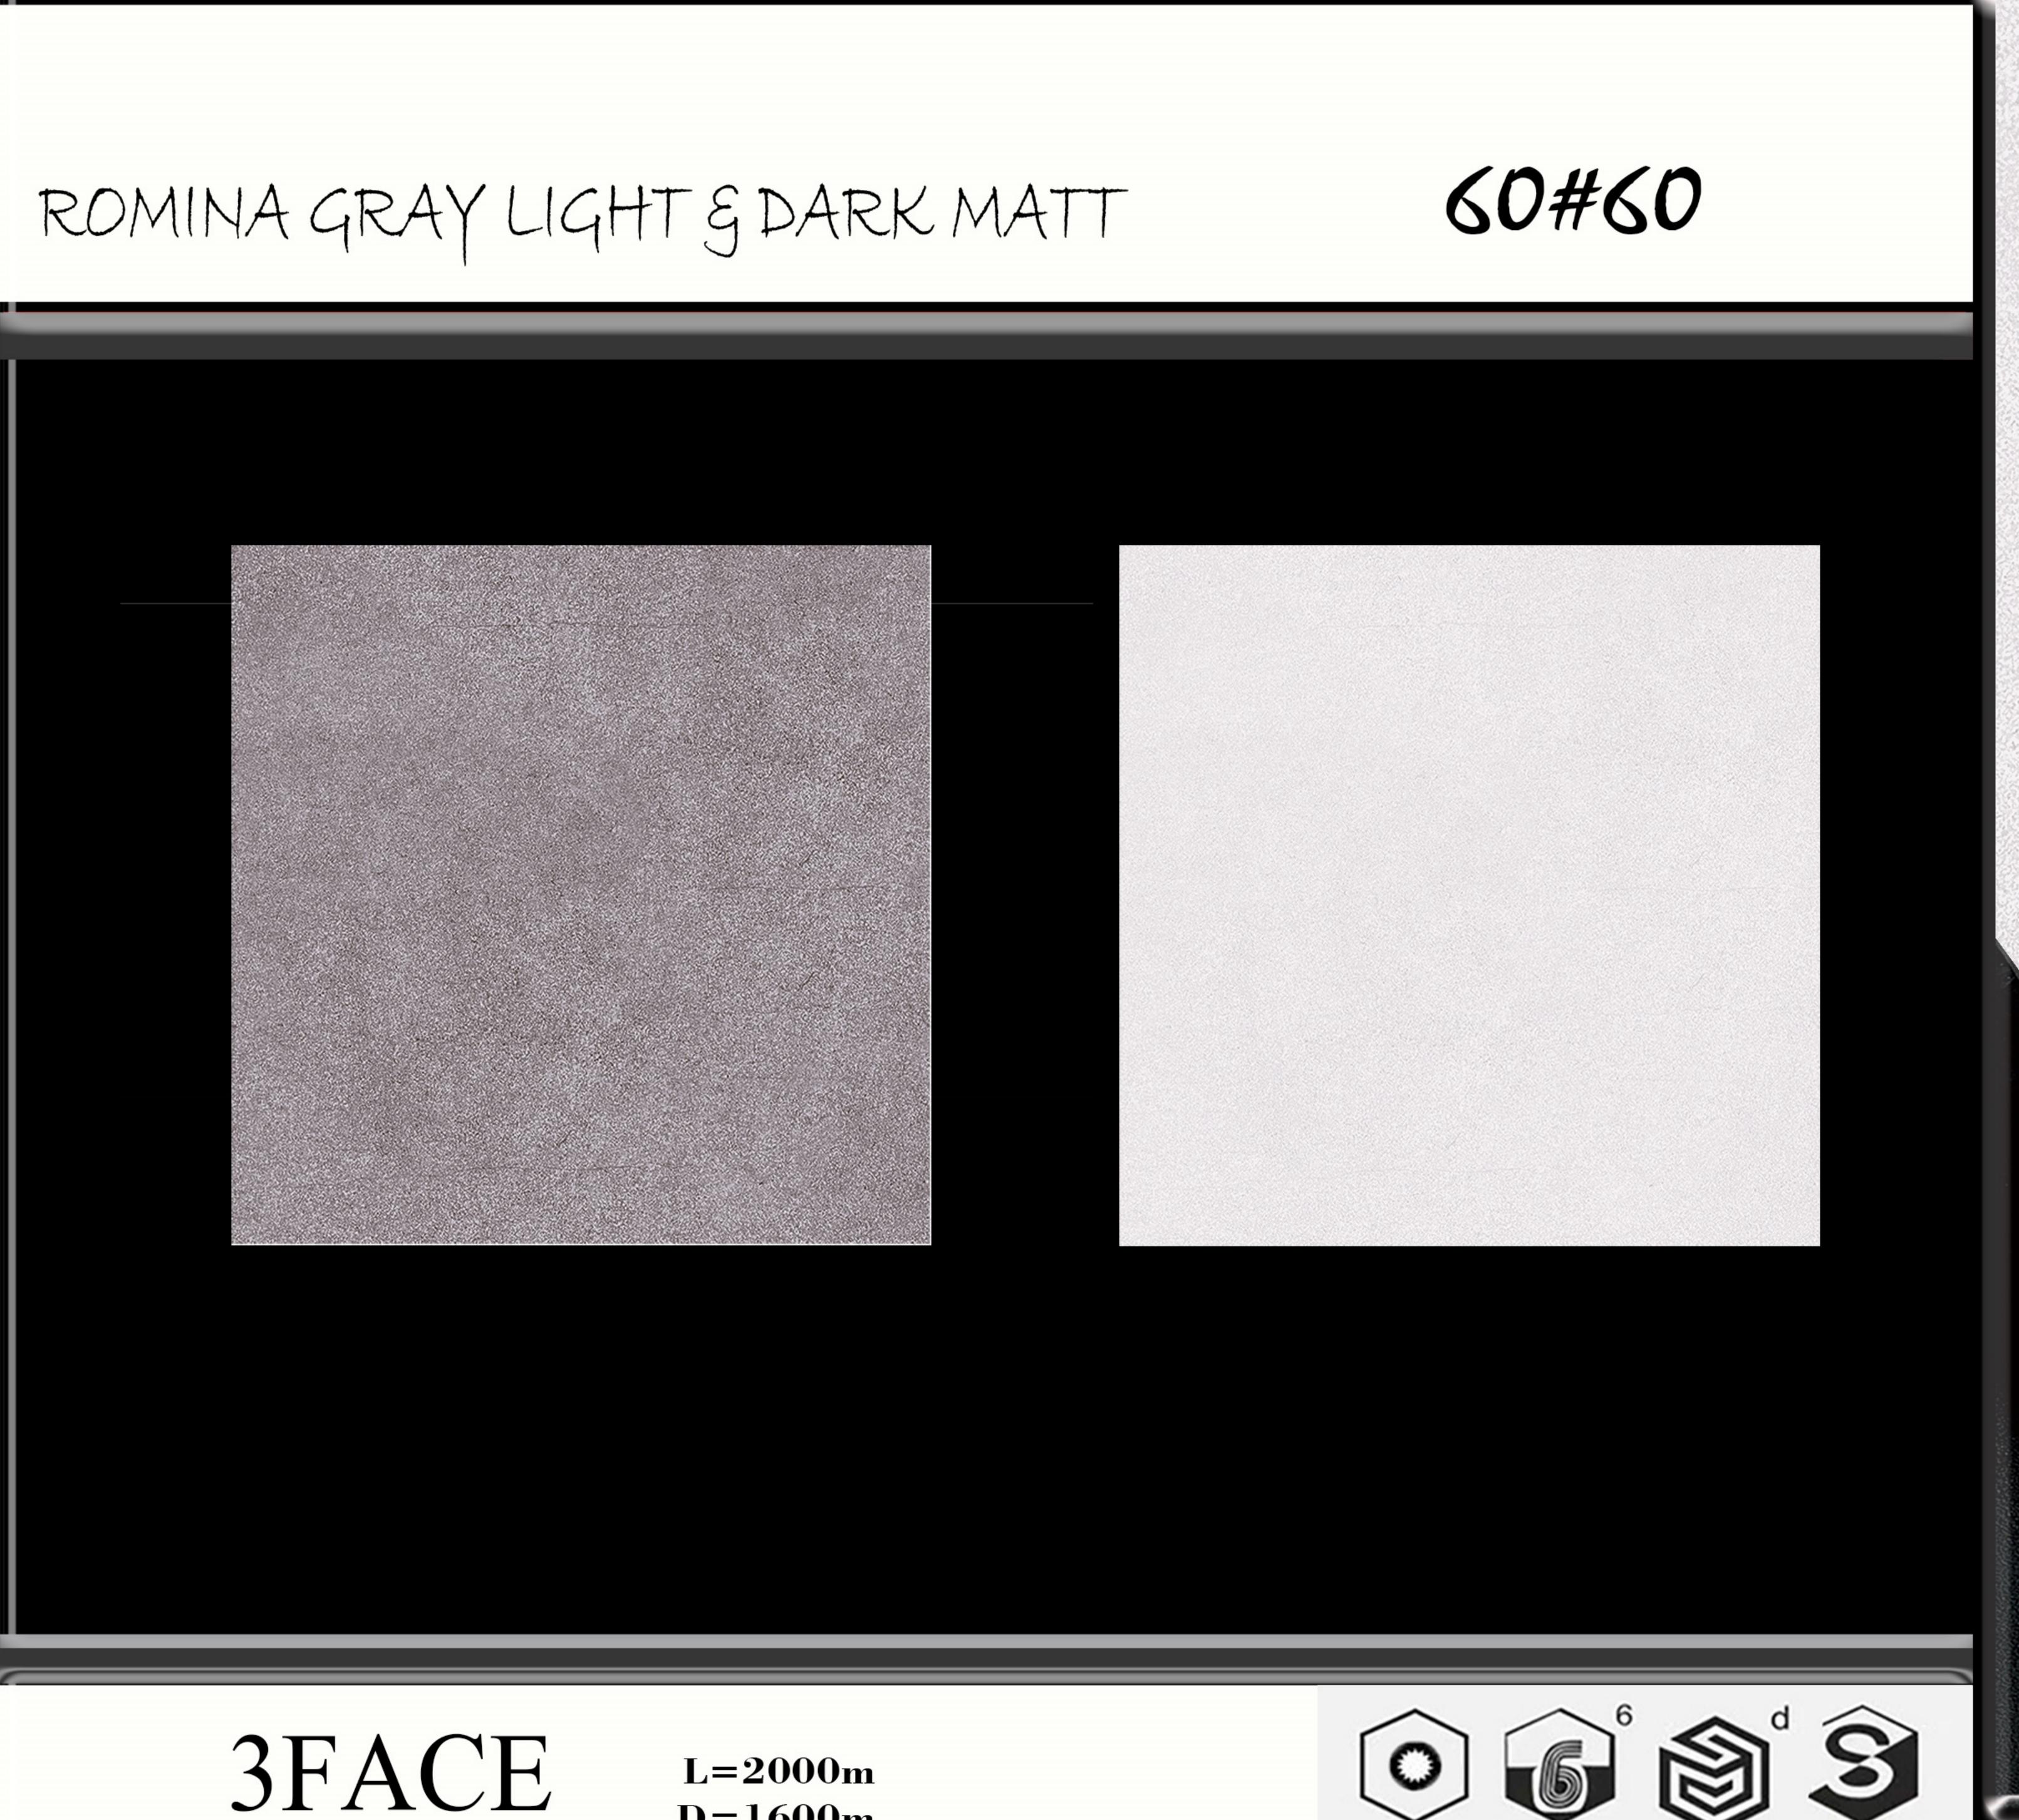

D=1600m

RONIN

60#60

2FACE

pdfMachine

Is a pdf writer that produces quality PDF files with ease!

Produce quality PDF files in seconds and preserve the integrity of your original documents. Compatible across nearly all Windows platforms, if you can print from a windows application you can use pdfMachine.