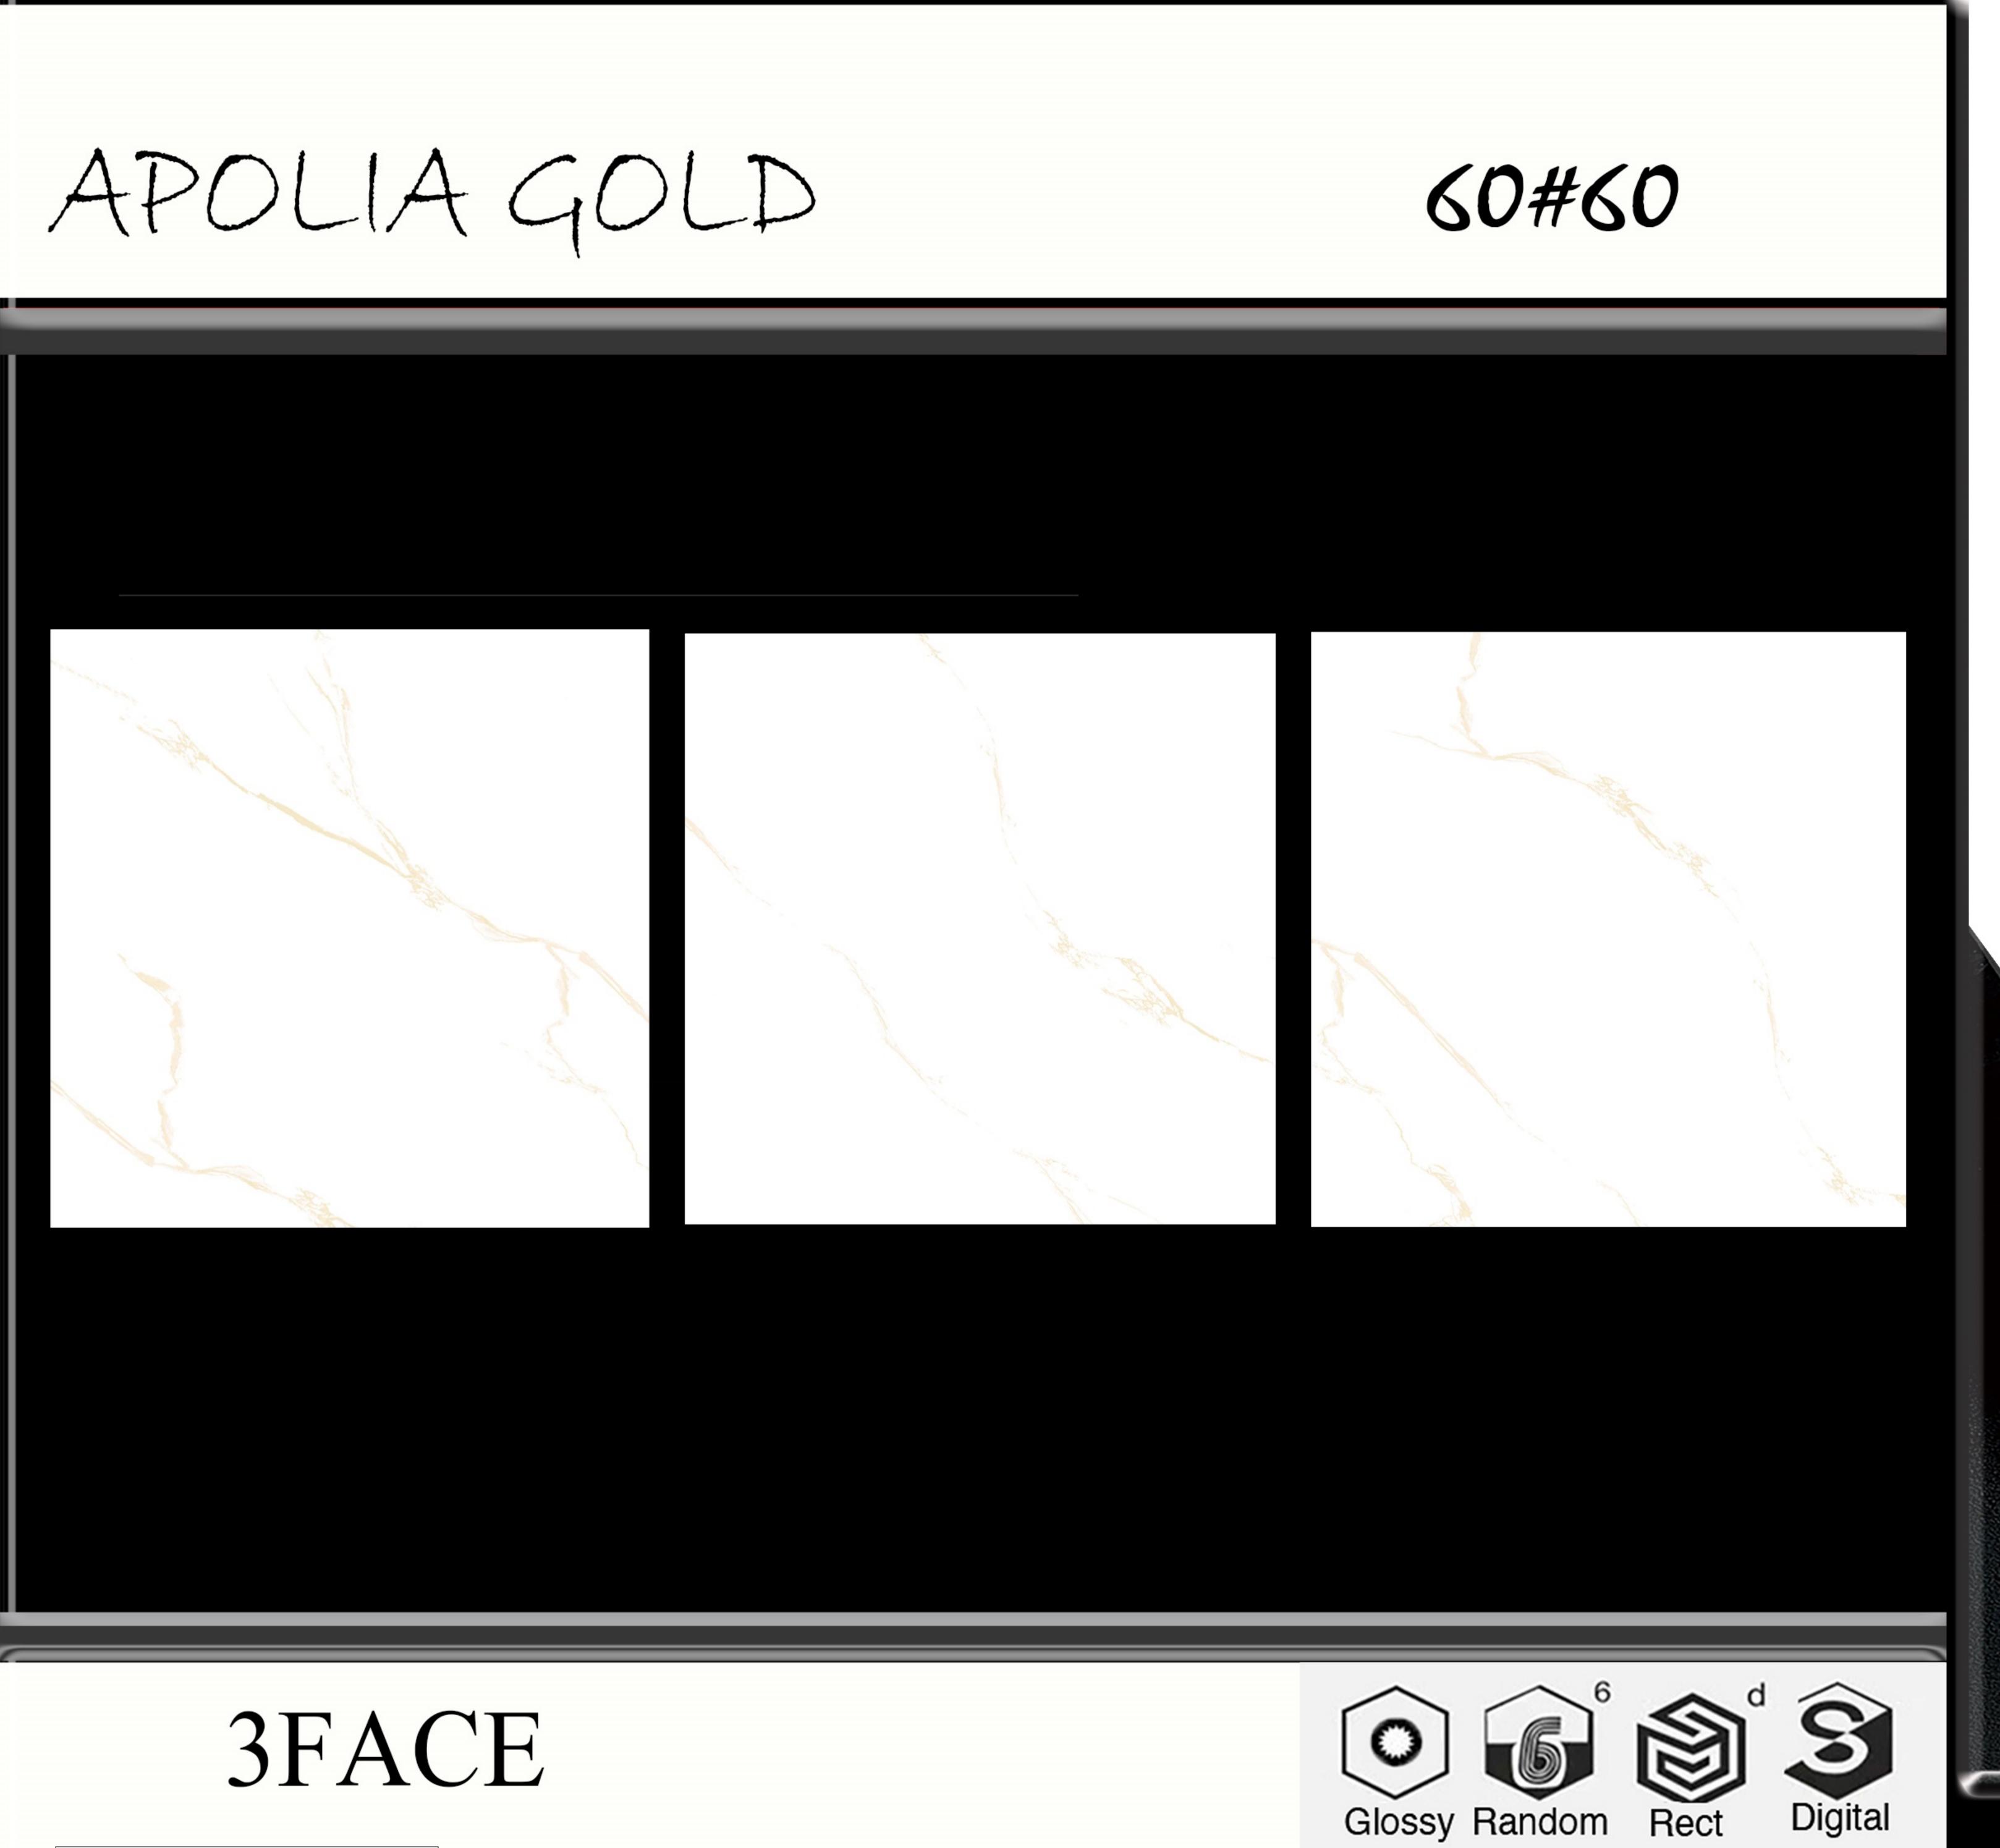

3 FACE

0053L

Stain Resistance SAZE:60\*60

High Temperature Resistance

Anti Ultraviolet

Resistance

Vian Cream

60#60