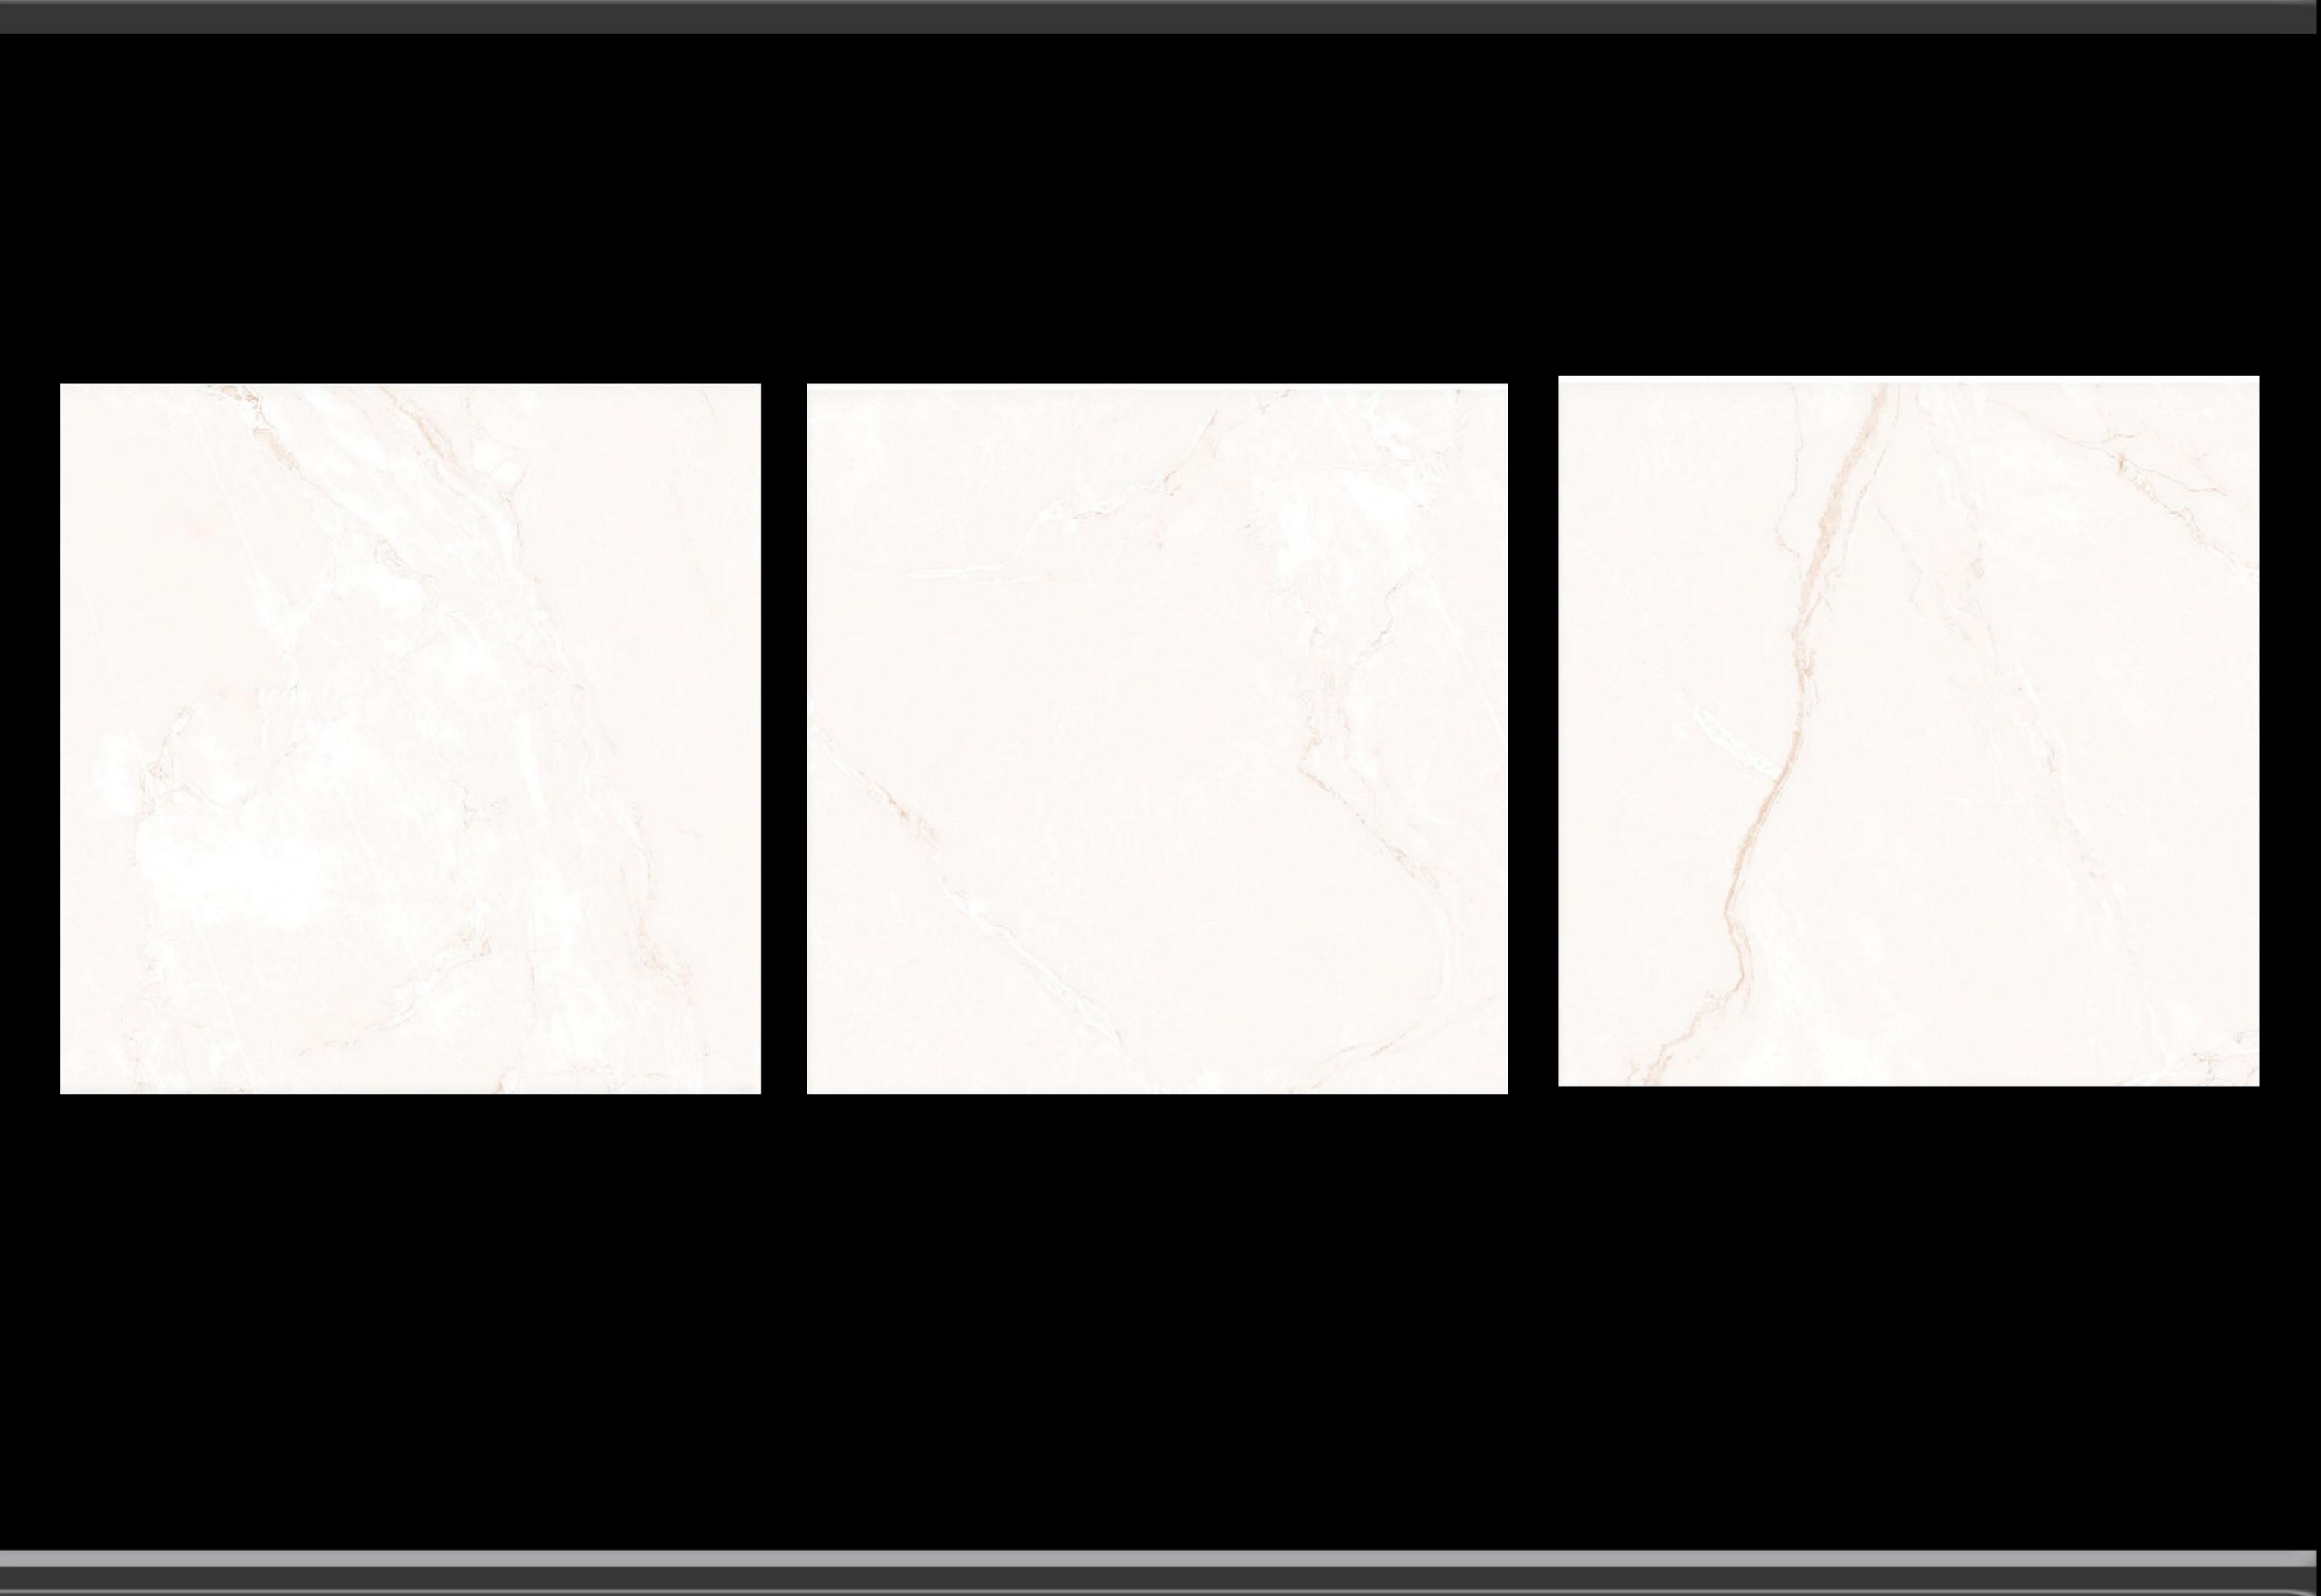

3 FACE

0053L

Stain Resistance SAZE:60\*60

High Temperature Resistance

Anti Ultraviolet

Resistance

Vian Cream

60#60

#### 2 FACE

0044L

SAZE:60\*60

All

#### SAZE:60\*60