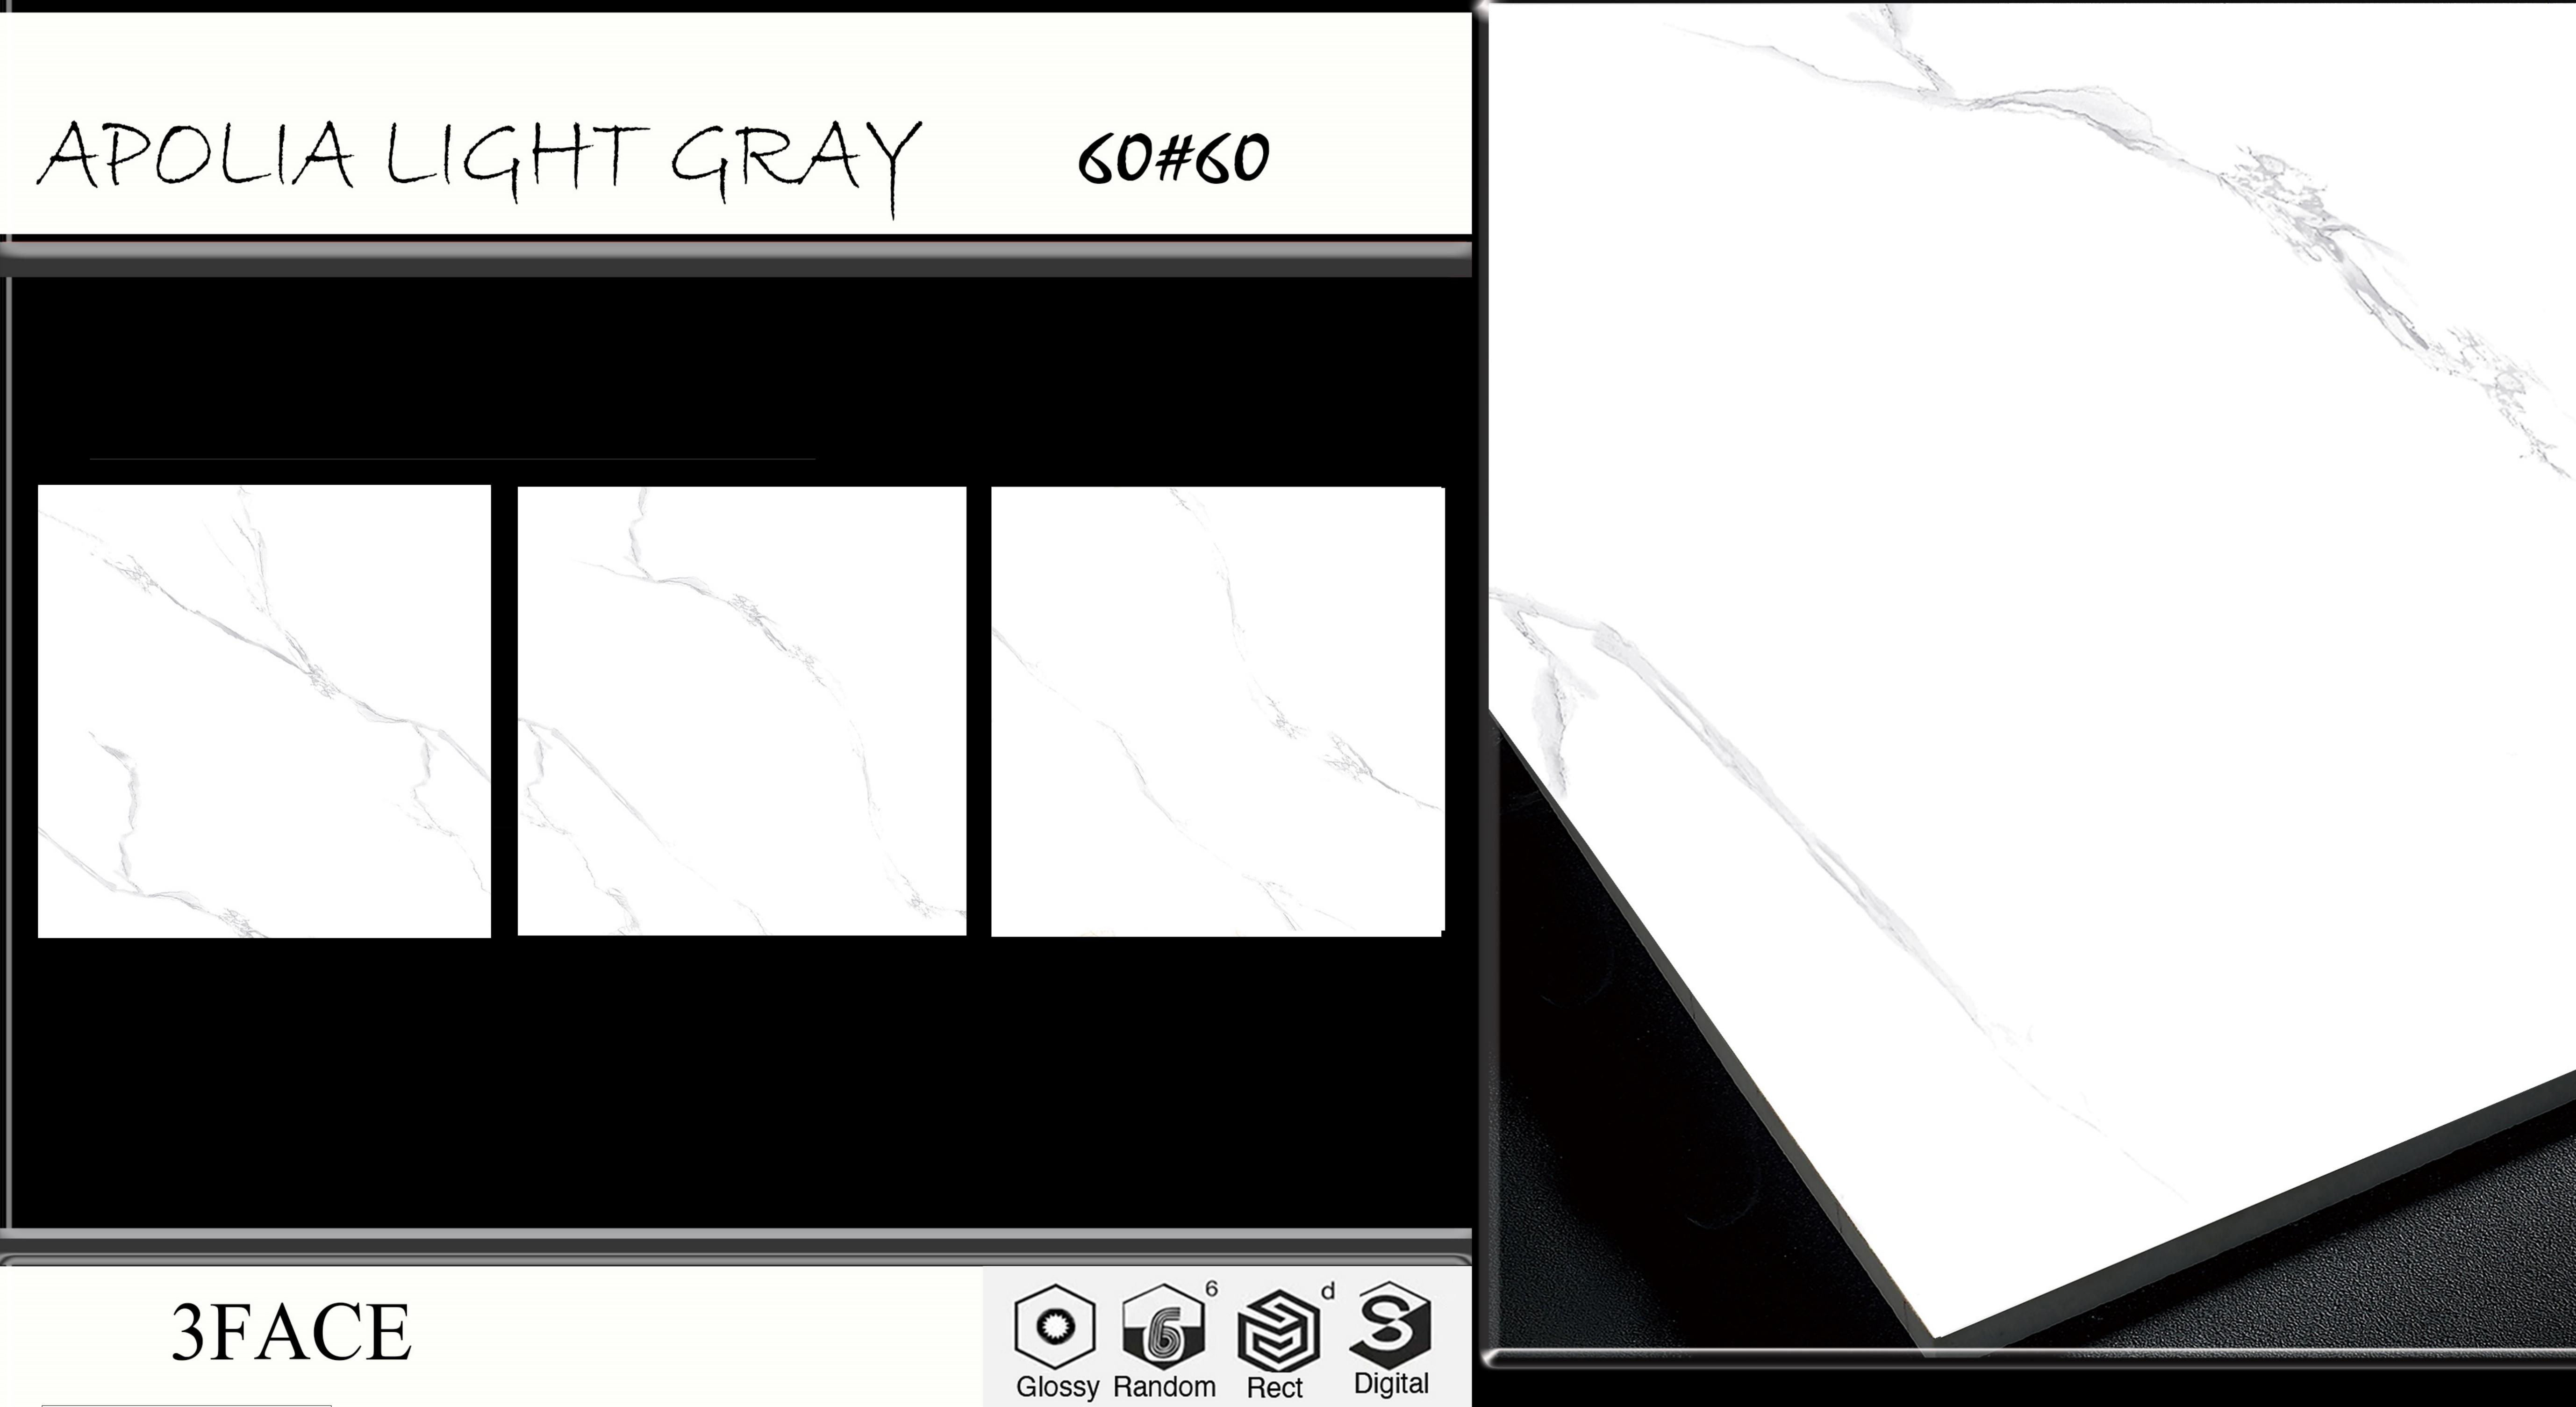

3 FACE

0053L

Stain Resistance SAZE:60\*60

High Temperature Resistance

Anti Ultraviolet

Resistance

Vian Cream

60#60